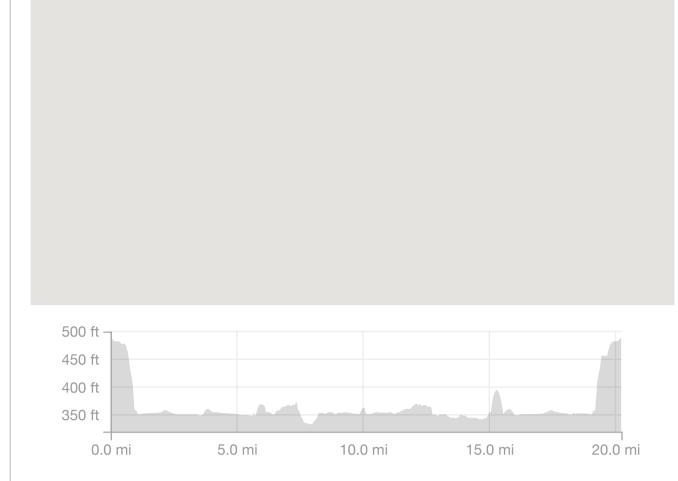

STRAVA Chinook 13 https://www.strava.com/routes/7906348

20.2 mi Distance

304 ft Elevation Gain

Road Ride Type

Est. Moving Time: 1:21:59

Route recommendations may be incomplete and/or inaccurate and may contain sections of private land and/or sections of terrain that could be challenging or hazardous. Always use your best judgement about the safety of road and trail conditions and follow traffic and property laws. Est. Moving Time based on your avg speed of 14.8 mi/h over last 4 weeks